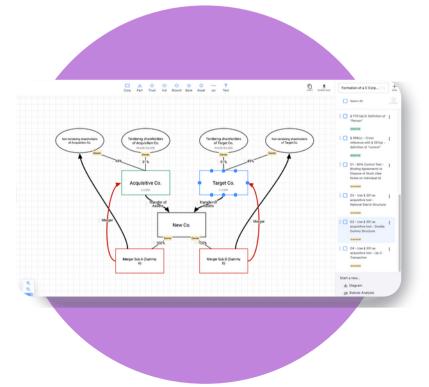

## What is it?

Diagramming multiple entities and relationships doesn't have to be messy.

Blue J Diagramming is our re-imagining of what diagramming in the tax context should be, purpose-built for tax practitioners.

The tool will allow you to quickly and easily drop common entity shapes onto a canvas, draw connecting relationships between entities and capture key data related to the entities and relationships.

#### Why Blue J Diagramming?

Unlike general drawing tools, Blue J Diagramming is purpose-built for tax practitioners

Not a stand-alone drawing tool - complements suite of analysis tools

Captures data about the entities and the relationships between entities to provide further insight into how the legislation and regulations interplay with their structure