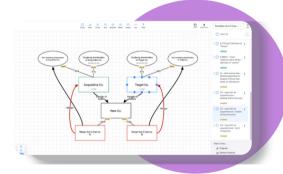

### **Diagramming**

Re-imagine what diagramming in the tax context should be, purpose-built for tax practitioners. The tool will allow you to quickly and easily drop common entity shapes onto a canvas, draw connecting relationships between entities and capture key data related to the entities and relationships.