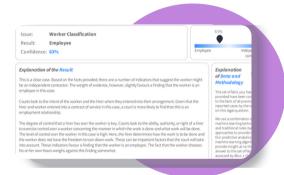

# **Custom Reporting**

Automatically document your research and create a fully written report in minutes that is ready for sharing with your client. In this report, view a detailed explanation of the result, the origin and structure of your position and the risk level for the client.